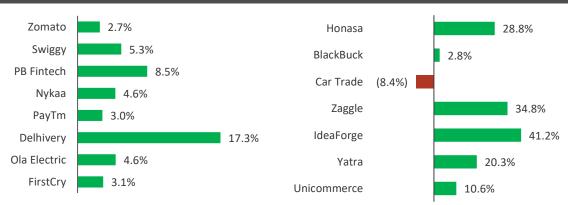

#### Trading Comparables<sup>1</sup>

| Company      | Issue Current<br>Price <sup>2</sup> Share<br>(INR) Price (INR) | Market Cap chan | Weekly              | change in (USD | EV/Revenue |       | EV/EBITDA |       | P/E   |       |       |
|--------------|----------------------------------------------------------------|-----------------|---------------------|----------------|------------|-------|-----------|-------|-------|-------|-------|
|              |                                                                |                 | change in price (%) |                | FY26E      | FY27E | FY26E     | FY27E | FY26E | FY27E |       |
| Zomato       | 76                                                             | 239             | 27,106              | 0.5%           | 27,167     | 7.5x  | 5.5x      | NM    | 68.9x | NM    | NM    |
| Swiggy       | 390                                                            | 333             | 9,765               | 2.8%           | 8,696      | 3.5x  | 2.7x      | NM    | NM    | NM    | NM    |
| PB Fintech   | 980                                                            | 1,761           | 9,513               | (1.0%)         | 9,431      | 12.2x | 9.6x      | NM    | 67.1x | NM    | 67.9x |
| Nykaa        | 188                                                            | 203             | 6,837               | 0.0%           | 6,971      | 5.9x  | 4.7x      | 77.8x | 53.4x | NM    | NM    |
| PayTm        | 2,150                                                          | 890             | 6,682               | 5.5%           | 5,141      | 4.8x  | 3.9x      | NM    | 35.3x | NM    | 42.3x |
| Delhivery    | 487                                                            | 358             | 3,143               | 1.0%           | 3,017      | 2.5x  | 2.2x      | 36.2x | 24.2x | 78.7x | 48.8x |
| Ola Electric | 76                                                             | 51              | 2,645               | (3.7%)         | 2,480      | 4.2x  | 3.2x      | NM    | NM    | NM    | NM    |
| FirstCry     | 465                                                            | 349             | 2,140               | (6.6%)         | 2,196      | 2.1x  | 1.8x      | 47.6x | 26.0x | NM    | NM    |
| Honasa       | 324                                                            | 317             | 1,212               | (4.1%)         | 1,169      | 4.2x  | 3.6x      | 66.4x | 43.0x | NM    | 53.9x |
| BlackBuck    | 273                                                            | 440             | 923                 | (2.6%)         | 834        | 12.5x | 9.8x      | 39.4x | 24.8x | 44.4x | 27.7x |
| Car Trade    | 1,618                                                          | 1,560           | 871                 | (4.4%)         | 893        | 10.0x | 8.6x      | 36.7x | 29.0x | 40.9x | 32.0x |
| Zaggle       | 164                                                            | 433             | 684                 | 1.4%           | 555        | 2.6x  | 2.0x      | 27.5x | 20.5x | 41.4x | 32.5x |
| IdeaForge    | 672                                                            | 533             | 271                 | 1.1%           | 250        | 8.2x  | 5.4x      | 67.9x | 30.9x | NM    | 55.6x |
| Yatra        | 142                                                            | 100             | 184                 | (1.6%)         | 166        | 1.3x  | 1.1x      | 19.4x | 13.8x | 32.5x | 21.1x |
| Unicommerce  | 108                                                            | 134             | 163                 | (3.1%)         | 162        | 6.3x  | 5.3x      | 31.6x | 25.7x | 71.5x | 53.1x |