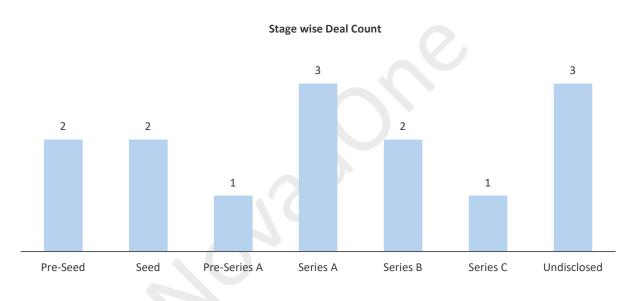

#### Weekly Deals Analysis

Segment wise Funding Break-up (USD mn)

Source: News run; USD 1 = INR 85.5