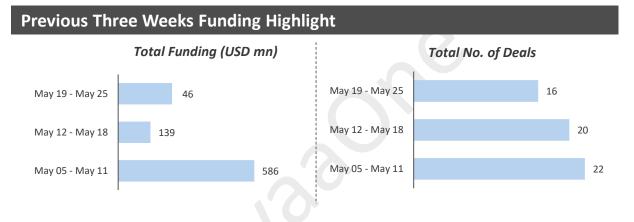

# Indian Start-up Ecosystem

### End of the Week Update

May 30, 2025

## Indian Start-up Ecosystem

#### **Overview**

| Snapshot    |              |      |
|-------------|--------------|------|
| c.USD 93 mn | 14           | 1    |
| Funding     | Start-ups    | M&A  |
| this week   | raised funds | Deal |

- During the last week, twelve Indian start-ups received a total funding of c.USD 92.9 mn, while the details of two
  others remained undisclosed
- The total c.USD 92.9 mn was in the form of equity funding across twelve early-stage deals



#### Major Developments in Start-up Space

 Pressplay Capital, a firm focusing on GAMES<sup>1</sup> sector, has launched c.USD 10.0 mn fund for startups in the gaming, adtech, media tech, and sports tech space



Note: YTD: Year to Date, <sup>1</sup>GAMES- Gaming, Adtech, Media-tech, Entertainment, Sports-tech Source: News run; USD 1 = INR 85.5



### Market Update

#### **1** Month Share Price Performance



#### Trading Comparables<sup>1</sup>

| Company      | Issue Current<br>Price <sup>2</sup> Share<br>(INR) Price (INR) | Market Cap chan | Weekly              | change in (USD | EV/Revenue |       | EV/EBITDA |       | P/E   |       |       |
|--------------|----------------------------------------------------------------|-----------------|---------------------|----------------|-----