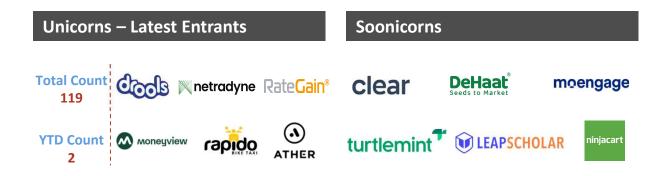

# Indian Start-up Ecosystem

### End of the Week Update

May 30, 2025

## Indian Start-up Ecosystem

#### **Overview**

| Snapshot    |              |      |
|-------------|--------------|------|
| c.USD 93 mn | 14           | 1    |
| Funding     | Start-ups    | M&A  |
| this week   | raised funds | Deal |

- During the last week, twelve Indian start-ups received a total funding of c.USD 92.9 mn, while the details of two
  others remained undisclosed
- The total c.USD 92.9 mn was in the form of equity funding across twelve early-stage deals



#### Major Developments in Start-up Space

 Pressplay Capital, a firm focusing on GAMES<sup>1</sup> sector, has launched c.USD 10.0 mn fund for startups in the gaming, adtech, media tech, and sports tech space



Note: YTD: Year to Date, <sup>1</sup>GAMES- Gaming, Adtech, Media-tech, Entertainment, Sports-tech Source: News run; USD 1 = INR 85.5



### Market Update

#### **1** Month Share Price Performance



#### Trading Comparables<sup>1</sup>

| Company      | Issue Current<br>Price <sup>2</sup> Share<br>(INR) Price (INR) | Market Cap chan | Weekly              | change in (USD | EV/Revenue |       | EV/EBITDA |       | P/E   |       |       |
|--------------|----------------------------------------------------------------|-----------------|---------------------|----------------|------------|-------|-----------|-------|-------|-------|-------|
|              |                                                                |                 | change in price (%) |                | FY26E      |