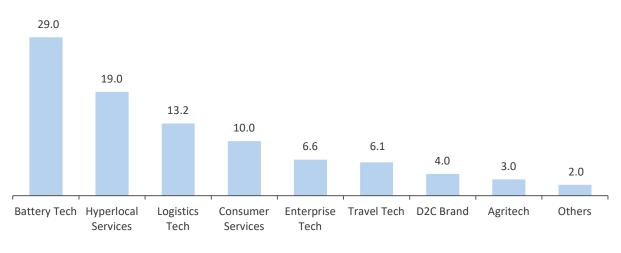

#### Weekly Deals Analysis

Segment wise Funding Break-up (USD mn)

Source: News run; USD 1 = INR 85.5

## Highlight of Significant Deals

| Date   | Target             | Vertical               | Key Investors                                                                                                             | Deal Value<br>(USD mn) | Valuation<br>(USD mn) |
|--------|--------------------|------------------------|---------------------------------------------------------------------------------------------------------------------------|------------------------|-----------------------|
| May-29 | Z Battery<br>Smart | Battery Tech           | Rising Tide Energy, responsAbility,<br>Ecosystem Integrity Fund,<br>LeapFrog Investments                                  | c.29.0                 | NA                    |
| May-29 | Snabbit            | Hyperlocal<br>Services | Lightspeed India Partners,<br>Elevation Capital, Nexus Venture<br>Partners                                                | c.19.0                 | NA                    |
| May-27 | 쏔lin fleetx        | Logistics Tech         | Indiamart Intermesh Limited,<br>Beenext                                                                                   | c.13.2                 | NA                    |
| May-30 | CHALO              | Travel Tech            | Filter Capital, Mohit Dubey, Priya<br>Singh, Vinayak Bhavnani                                                             | c.6.1                  | NA                    |
| May-21 | FRINKS.AI          | Enterprise Tech        | Prime Venture Partners, Chiratae<br>Ventures (IDG), Navam Capital,<br>HNIs                                                | c.5.4                  | NA                    |
| May-22 | GROWIT®            | Agritech               | GVFL, Veloce Opportunities Fund,<br>JITO, We Founder Circle, SUNiCON<br>Ventures, Progrowth Ventures,<br>Hyderabad Angels | c.3.0                  | NA                    |
| May-22 | EU<br>ME           | D2C Brand              | HNIs                                                                                                                      | c.3.0                  | NA                    |
| May-20 | 🌯 Contineu         | Enterprise Tech        | SenseAl Ventures, Piper Serica<br>Angel Fund                                                                              | c.1.2                  | NA                    |