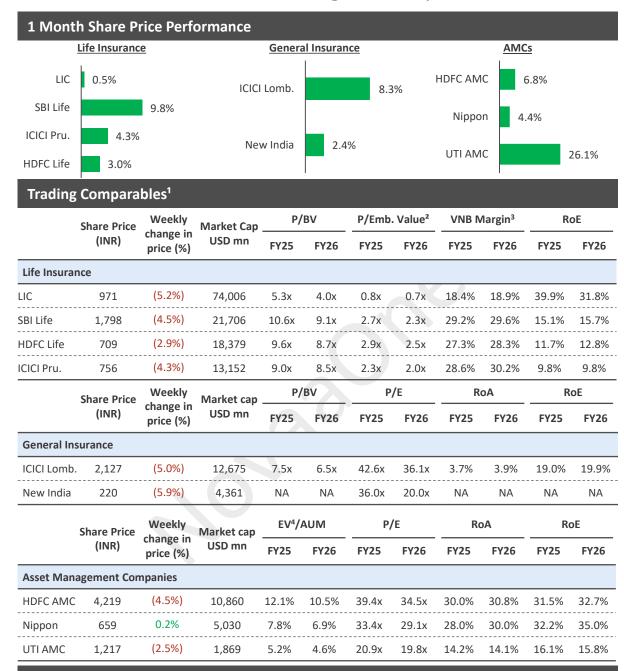

%   | 4.75%        | 4.79%     | 4.99%     | 5.56%     | 5.76%     | 5.83%     |
| Bharti Airtel               | 10-06-2015    | 10-06-2025 | 1,000.0                 | 4.38%   | 4.75%        | 4.79%     | 4.99%     | 5.56%     | 5.76%     | 5.83%     |
| Adani Electricity<br>Mumbai | 12-02-2020    | 12-02-2030 | 1,000.0                 | 3.95%   | 6.36%        | 6.22%     | 6.79%     | 7.11%     | 6.78%     | 9.53%     |
| Adani Electricity<br>Mumbai | 12-02-2020    | 12-02-2030 | 1,000.0                 | 3.95%   | 6.36%        | 6.22%     | 6.79%     | 7.11%     | 6.78%     | 9.53%     |

Notes:  $^1$  Issue size > USD 100 mn;  $^2$  Issue size > USD 1 bn Source: Bloomberg as on October 04, 2024



## Sectoral Update – Financial Services

### India Insurance and Asset Management Update



#### **Industry Update**

- As per media reports, Life Insurance Corporation of India, an insurance firm, is planning to acquire a strategic minority stake in a standalone health insurance company
- As per media reports, Blackstone, an alternative asset manager, is raising its third Asia-focused private equity fund with a target of c.USD 10.0 bn
- TDV Partners, a domestic venture capital firm, has launched its second fund with a target size of c.USD 6.0 mn

Notes: <sup>1</sup> Financial year ending March, <sup>2</sup> Emb. Value refers to Embedded Value; <sup>3</sup> Value of New Business, <sup>4</sup> EV represents Enterprise Value Source: Bloomberg as on October 04, 2024, Company information, News run; USD 1 = INR 83.0



## Sectoral Update - Technology, Telecom and Media

### India Te