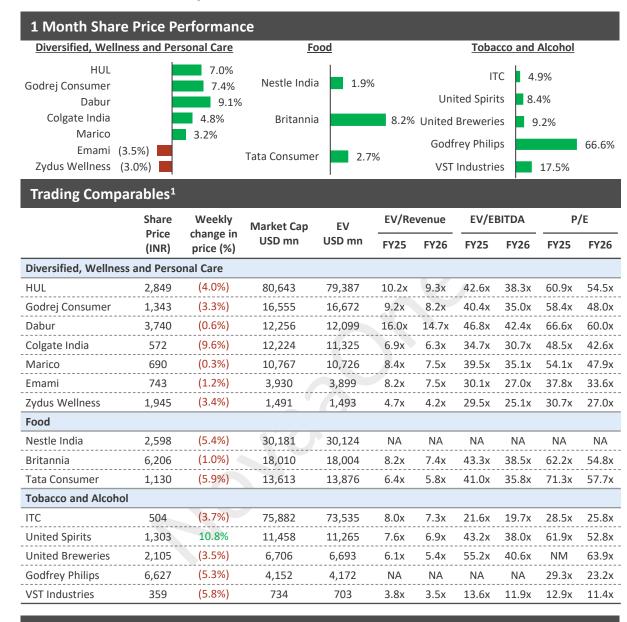

.7x | 18.4x |
| MGL                   | 1,910 | (1.9%)    | 2,273  | 2,117  | 2.7x  | 2.5x  | 10.5x | 10.0x | 16.4x | 15.6x |

#### **Industry Update**

- Tata Power, a renewable energy company, has entered into agreement with Government of Rajasthan for investment of USD c.USD 14.5 bn over the next decade
  - The agreement involves investment across solar, wind, hybrid, and battery energy storage systems (BESS) including rooftop solar and EV Charging
- As per media reports, Adani Group, an Indian conglomerate, plans to enter into agreement with Tanzania Power Lines for a c.USD 900.0 mn partnership
  - The partnership is aimed for development of high voltage power lines

Notes: <sup>1</sup> Financial year ending March



## Sectoral Update – Consumer and Retail

### India Consumer Update



#### **Industry Update**

- Troo Good, a millet-based snack company, has raised c.USD 8.7 mn as a part of its latest funding round led by Oaks
  Asset Management at an undisclosed valuation
- ClayCo Cosmetics, a skincare company, has raised c.USD 2.0 mn as a part of its Series A round from Unilever Ventures at an undisclosed valuation
  - Funds will be used for product portfolio expansion, strengthening branding and promotion efforts, drive recruitment, and working capital requirements
- Conscious Chemist, a skincare company, has raised c.USD 1.4 mn as a part of its latest funding round from Atomic Capital at an undisclosed valuation
  - Funds will be used to scale operations, improve marketing, and penetrate new markets

Notes: <sup>1</sup> Financial year ending March – Nestle India cal