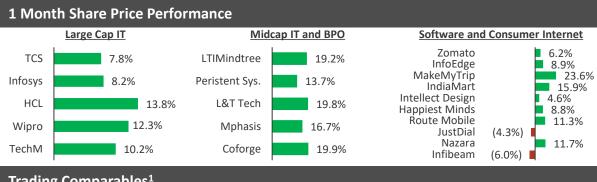

## Sectoral Update – Financial Services

### India Financial Services Update

#### Trading Comparables<sup>1</sup> P/BV P/E **ROE** Weekly **Share Price Market Cap** change in USD mn (INR) FY25 FY26 FY25 FY26 FY26 FY25 price (%) **Private Banks HDFC Bank** (5.4%)2.3x 17.8x 1,658 1,52,400 2.5x 14.9x 14.3% NA **ICICI Bank** 1,239 (5.2%)1,05,188 2.9x 2.5x NA NA NA NA (7.4%)Axis Bank 1,178 43,917 2.1x 1.8x 12.9x 11.3x 16.4% 16.0% Kotak Mahindra Bank 1,809 (3.4%)43,331 2.5x 2.2x 19.1x 17.4x 15.2% 13.5% 1,383 (5.5%)9.2x Indusind Bank 12,979 1.5x 1.3x 10.8x 15.2% 16.2% (0.0%)Federal Bank 194 5,720 1.5x 1.3x 10.6x 9.0x 13.5% 14.2% (2.5%)Karnataka Bank 229 1,043 NA NA NA NA NA NA **Public Banks** State Bank of India 797 (0.7%)85,660 1.6x 1.4x 10.4x 9.7x 17.4% 16.4% 0.4% Bank of Baroda 251 15.613 NA NA NA NA 15.7% 15.1% **NBFCs** 7,211 (7.0%)4.9x 26.0x 21.6% Bajaj Finance 53,781 4.1x 20.4x 20.4% (7.9%)**Shriram Transport** 3,336 15,113 2.2x 1.9x 14.9x 12.8x 16.3% 16.7% **L&T Finance** 175 (6.9%)1.7x 15.0x 12.1x 5,254 1.5x 11.7% 13.2%