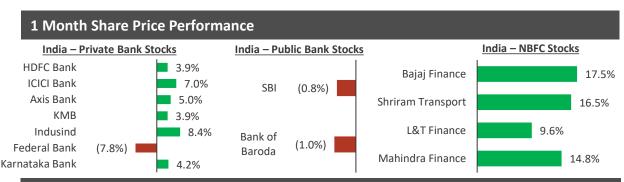

#### Trading Comparables<sup>1</sup> P/BV P/E **ROE** Weekly **Share Price Market Cap** change in USD mn (INR) FY25 FY26 FY25 FY26 FY26 FY25 price (%) **Private Banks HDFC Bank** (5.4%)2.3x 17.8x 1,658 1,52,400 2.5x 14.9x 14.3% NA **ICICI Bank** 1,239 (5.2%)1,05,188 2.9x 2.5x NA NA NA NA (7.4%)Axis Bank 1,178 43,917 2.1x 1.8x 12.9x 11.3x 16.4% 16.0% Kotak Mahindra Bank 1,809 (3.4%)43,331 2.5x 2.2x 19.1x 17.4x 15.2% 13.5% 1,383 (5.5%)9.2x Indusind Bank 12,979 1.5x 1.3x 10.8x 15.2% 16.2% (0.0%)Federal Bank 194 5,720 1.5x 1.3x 10.6x 9.0x 13.5% 14.2% (2.5%)Karnataka Bank 229 1,043 NA NA NA NA NA NA **Public Banks** State Bank of India 797 (0.7%)85,660 1.6x 1.4x 10.4x 9.7x 17.4% 16.4% 0.4% Bank of Baroda 251 15.613 NA NA NA NA 15.7% 15.1% **NBFCs** 7,211 (7.0%)4.9x 26.0x 21.6% Bajaj Finance 53,781 4.1x 20.4x 20.4% (7.9%)**Shriram Transport** 3,336 15,113 2.2x 1.9x 14.9x 12.8x 16.3% 16.7% **L&T Finance** 175 (6.9%)1.7x 15.0x 12.1x 5,254 1.5x 11.7% 13.2%