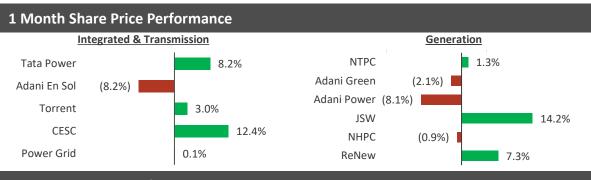

that the company has patented the design for its upcoming SUV
- Yulu Bikes, a shared mobility service provider, has raised c.USD 19.3 mn as a part of latest funding round by existing investors Magna and Bajaj Auto
  - The funds will be used for expansion and technological advancements
- Zevo, an electric vehicle operator, has raised c.USD 2.0 mn as a part of its pre-Series A round led by Pegasus India Fund, BixDateUp and JIIF

Notes: 1 Financial year ending March



## Sectoral Update - Metals & Mining

### India Metals & Mining Update



#### **Industry Update**

 Production of iron ore and magnesium in India increased by c.7.4% in Apr-Aug'24 to c.116.0 mn tonnes compared to c.108.0 mn tonnes in previous fiscal



## Sectoral Update – Power and Infrastructure

### **India Power Update**



| Trading Compa | rables <sup>1</sup> |                     |            |        |       |       |       |       |       |       |
|---------------|---------------------|---------------------|------------|--------|-------|-------|-------|-------|-------|-------|
|               | Share               | Weekly              | Market Cap | EV     | EV/Re | venue | EV/EI | BITDA | P     | /E    |
|               | Price<br>(INR)      | change in price (%) | USD mn     | USD mn | FY25  | FY26  | FY25  | FY26  | FY25  | FY26  |
| Integrated    |                     |                     |            |        |       |       |       |       |       |       |
| Tata Power    | 467                 | (3.9%)              | 17,965     | 23,873 | 2.8x  | 2.6x  | 15.8x | 13.6x | 35.2x | 30.3x |
| Adan