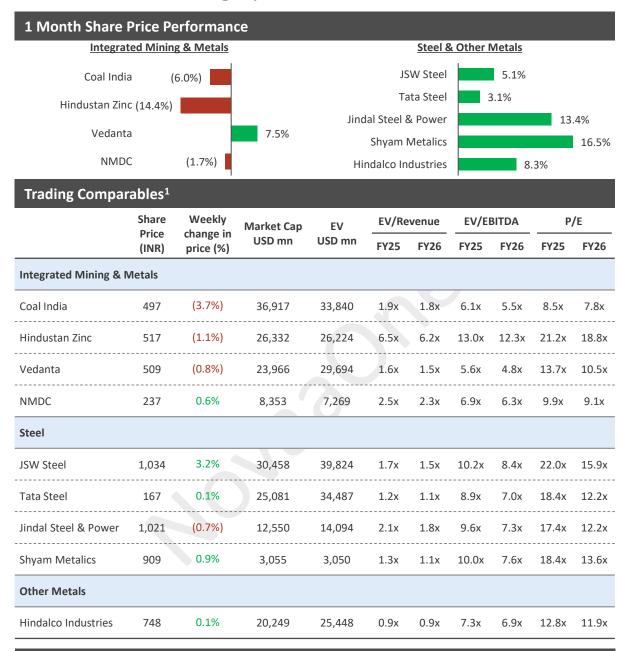

l year ending March



### Sectoral Update – Auto & Auto Components

### India Auto & Auto Components Update



#### **Industry Update**

- As per media reports, Ford is planning to re-enter India with focus on electric vehicles
  - Recent filling indicate that the company has patented the design for its upcoming SUV
- Yulu Bikes, a shared mobility service provider, has raised c.USD 19.3 mn as a part of latest funding round by existing investors Magna and Bajaj Auto
  - The funds will be used for expansion and technological advancements
- Zevo, an electric vehicle operator, has raised c.USD 2.0 mn as a part of its pre-Series A round led by Pegasus India Fund, BixDateUp and JIIF

Notes: 1 Financial year ending March



## Sectoral Update - Metals & Mining

### India Metals & Mining Update



#### **Industry Update**

 Production of iron ore and magnesium in India increased by c.7.4% in Apr-Aug'24 to c.116.0 mn tonnes compared to c.108.0 mn tonnes in previous fiscal



## Sectoral Update – Power and Infrastructure

### **India Power Update**



| Trading Compa | rables <sup>1</sup> |                     |            |        |       |       |       |       |       |       |
|---------------|---------------------|---------------------|------------|--------|-------|-------|-------|-------|-------|-------|
|               | Share               | Weekly              | Market Cap | EV     | EV/Re | venue | EV/EI | BITDA | P     | /E    |
|               | Price<br>(INR)      | change in price (%) | USD mn     | USD mn | FY25  | FY26  | FY25  | FY26  | FY25  | FY26  |
| Integrated