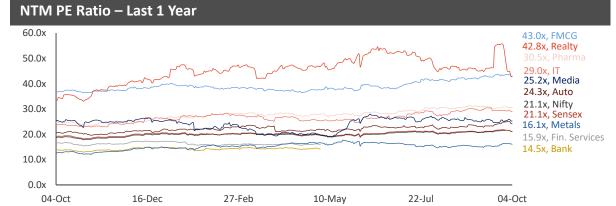

Valuation multiples for Nifty Realty, and Nifty autorecorded the biggest loss this week

NTM PE Ratio chart shows the evolution of NTM valuation multiple on each day for the last 12 months

Source: Bloomberg as on October 04, 2024, <sup>1</sup> Bloomberg as on October 03, 2024