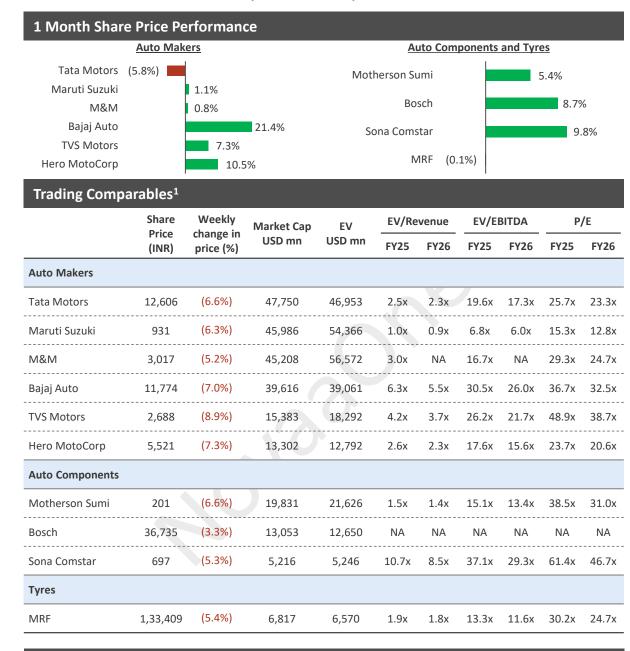

#### Trading Comparables<sup>1</sup> P/BV P/E **ROE** Weekly **Share Price Market Cap** change in USD mn (INR) FY25 FY26 FY25 FY26 FY26 FY25 price (%) **Private Banks HDFC Bank** (5.4%)2.3x 17.8x 1,658 1,52,400 2.5x 14.9x 14.3% NA **ICICI Bank** 1,239 (5.2%)1,05,188 2.9x 2.5x NA NA NA NA (7.4%)Axis Bank 1,178 43,917 2.1x 1.8x 12.9x 11.3x 16.4% 16.0% Kotak Mahindra Bank 1,809 (3.4%)43,331 2.5x 2.2x 19.1x 17.4x 15.2% 13.5% 1,383 (5.5%)9.2x Indusind Bank 12,979 1.5x 1.3x 10.8x 15.2% 16.2% (0.0%)Federal Bank 194 5,720 1.5x 1.3x 10.6x 9.0x 13.5% 14.2% (2.5%)Karnataka Bank 229 1,043 NA NA NA NA NA NA **Public Banks** State Bank of India 797 (0.7%)85,660 1.6x 1.4x 10.4x 9.7x 17.4% 16.4% 0.4% Bank of Baroda 251 15.613 NA NA NA NA 15.7% 15.1% **NBFCs** 7,211 (7.0%)4.9x 26.0x 21.6% Bajaj Finance 53,781 4.1x 20.4x 20.4% (7.9%)**Shriram Transport** 3,336 15,113 2.2x 1.9x 14.9x 12.8x 16.3% 16.7% **L&T Finance** 175 (6.9%)1.7x 15.0x 12.1x 5,254 1.5x 11.7% 13.2%