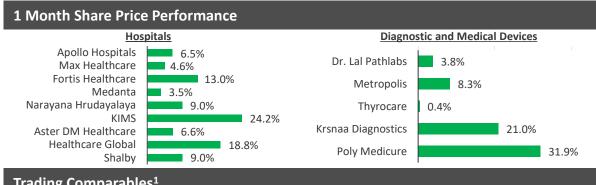

| 9.9x  | 8.9x  | 32.0x | 27.3x | 40.0x | 33.4x |
| Sanofi India                  | 6,867          | 1.7%                | 1,906      | 1,860  | 5.1x  | 4.3x  | 17.5x | 14.5x | 21.5x | 19.7x |
| Novartis India                | 1,070          | (7.2%)              | 318        | 247    | NA    | NA    | NA    | NA    | NA    | NA    |

#### **Industry Update**

 Sun Pharma, a pharmaceutical company, has signed a global licensing agreement with Philogen, a Swiss-Italian biotech, for commercialization of Fibromun, an anti-cancer drug in oncology

Notes: <sup>1</sup> Financial year ending March – Sanofi India calendarized to March year end Source: Bloomberg as on October 04, 2024, Company information, News run; USD 1 = INR 83.0



## Sectoral Update – Healthcare

### India Healthcare Update



| Trading Compar          | ables1         |                     |            |        |       |       |       |       |       |       |
|-------------------------|----------------|---------------------|------------|--------|-------|-------|-------|-------|-------|-------|
|                         | Share          | Weekly              | Market Cap | EV     | EV/Re | venue | EV/E  | BITDA | P,    | /E    |
|                         | Price<br>(INR) | change in price (%) | USD mn     | USD mn | FY25  | FY26  | FY25  | FY26  | FY25  | FY26  |
| Hospitals               |                |                     |            |        |       |       |       |       |       |       |
| Apollo Hospitals        | 6,774          | (6.4%)              | 11,734     | 12,228 | 4.6x  | 3.9x  | 32.8x |