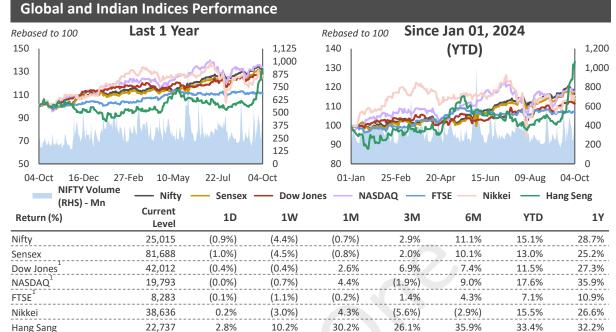

### **Key Market Trends**

**Indian Sectoral Performance** 

The Indian indices, Nifty and Sensex decreased by 4.4% and 4.5% respectively in last week

Nifty Realty, Nifty Auto, Nifty Fin. Services were the biggest losers this week

| Current<br>Level | 1D                                                                        | 1W                                                                                                                                                                                                                                                                                                                                         | 1M                                                                                                                                                                                                                                                                                                                                                                                                                                                                                                        | 3M                                                                                                                                                                                                                                                                                                                                                                                                                                                                                                                                                                                                                                                                    | 6M                                                                                                                                                                                                                                                                                                                                                                                                                                                                                                                                                                                                                                                                                                                                                                                                                            | YTD                                                                                                                                                                                                                                                                                                                                                                                                                                                                                                                                                                                                                                                                                                                                                                                                                                                                                                                                                                                | 1Y                                                                                                                                                                                                                                                                                                                                                                                                                                                                                                                                                                                                                                                                                                                                                                                                                                                                                                                                                                                                                                                                                                                                         |
|------------------|---------------------------------------------------------------------------|--------------------------------------------------------------------------------------------------------------------------------------------------------------------------------------------------------------------------------------------------------------------------------------------------------------------------------------------|-----------------------------------------------------------------------------------------------------------------------------------------------------------------------------------------------------------------------------------------------------------------------------------------------------------------------------------------------------------------------------------------------------------------------------------------------------------------------------------------------------------|-----------------------------------------------------------------------------------------------------------------------------------------------------------------------------------------------------------------------------------------------------------------------------------------------------------------------------------------------------------------------------------------------------------------------------------------------------------------------------------------------------------------------------------------------------------------------------------------------------------------------------------------------------------------------|-------------------------------------------------------------------------------------------------------------------------------------------------------------------------------------------------------------------------------------------------------------------------------------------------------------------------------------------------------------------------------------------------------------------------------------------------------------------------------------------------------------------------------------------------------------------------------------------------------------------------------------------------------------------------------------------------------------------------------------------------------------------------------------------------------------------------------|------------------------------------------------------------------------------------------------------------------------------------------------------------------------------------------------------------------------------------------------------------------------------------------------------------------------------------------------------------------------------------------------------------------------------------------------------------------------------------------------------------------------------------------------------------------------------------------------------------------------------------------------------------------------------------------------------------------------------------------------------------------------------------------------------------------------------------------------------------------------------------------------------------------------------------------------------------------------------------|--------------------------------------------------------------------------------------------------------------------------------------------------------------------------------------------------------------------------------------------------------------------------------------------------------------------------------------------------------------------------------------------------------------------------------------------------------------------------------------------------------------------------------------------------------------------------------------------------------------------------------------------------------------------------------------------------------------------------------------------------------------------------------------------------------------------------------------------------------------------------------------------------------------------------------------------------------------------------------------------------------------------------------------------------------------------------------------------------------------------------------------------|
| 51,462           | (0.7%)                                                                    | (4.4%)                                                                                                                                                                                                                                                                                                                                     | 0.1%                                                                                                                                                                                                                                                                                                                                                                                                                                                                                                      | (3.1%)                                                                                                                                                                                                                                                                                                                                                                                                                                                                                                                                                                                                                                                                | 7.1%                                                                                                                                                                                                                                                                                                                                                                                                                                                                                                                                                                                                                                                                                                                                                                                                                          | 6.7%                                                                                                                                                                                                                                                                                                                                                                                                                                                                                                                                                                                                                                                                                                                                                                                                                                                                                                                                                                               | 17.1%                                                                                                                                                                                                                                                                                                                                                                                                                                                                                                                                                                                                                                                                                                                                                                                                                                                                                                                                                                                                                                                                                                                                      |
| 23,622           | (1.1%)                                                                    | (5.2%)                                                                                                                                                                                                                                                                                                                                     | (0.9%)                                                                                                                                                                                                                                                                                                                                                                                                                                                                                                    | (1.1%)                                                                                                                                                                                                                                                                                                                                                                                                                                                                                                                                                                                                                                                                | 10.5%                                                                                                                                                                                                                                                                                                                                                                                                                                                                                                                                                                                                                                                                                                                                                                                                                         | 10.1%                                                                                                                                                                                                                                                                                                                                                                                                                                                                                                                                                                                                                                                                                                                                                                                                                                                                                                                                                                              | 20.7%                                                                                                                                                                                                                                                                                                                                                                                                                                                                                                                                                                                                                                                                                                                                                                                                                                                                                                                                                                                                                                                                                                                                      |
| 63,380           | (1.7%)                                                                    | (3.7%)                                                                                                                                                                                                                                                                                                                                     | (0.6%)                                                                                                                                                                                                                                                                                                                                                                                                                                                                                                    | 11.1%                                                                                                                                                                                                                                                                                                                                                                                                                                                                                                                                                                                                                                                                 | 18.2%                                                                                                                                                                                                                                                                                                                                                                                                                                                                                                                                                                                                                                                                                                                                                                                                                         | 10.6%                                                                                                                                                                                                                                                                                                                                                                                                                                                                                                                                                                                                                                                                                                                                                                                                                                                                                                                                                                              | 23.2%                                                                                                                                                                                                                                                                                                                                                                                                                                                                                                                                                                                                                                                                                                                                                                                                                                                                                                                                                                                                                                                                                                                                      |
| 23,095           | (0.4%)                                                                    | (1.8%)                                                                                                                                                                                                                                                                                                                                     | (0.4%)                                                                                                                                                                                                                                                                                                                                                                                                                                                                                                    | 14.4%                                                                                                                                                                                                                                                                                                                                                                                                                                                                                                                                                                                                                                                                 | 20.8%                                                                                                                                                                                                                                                                                                                                                                                                                                                                                                                                                                                                                                                                                                                                                                                                                         | 37.0%                                                                                                                                                                                                                                                                                                                                                                                                                                                                                                                                                                                                                                                                                                                                                                                                                                                                                                                                                                              | 53.3%                                                                                                                                                                                                                                                                                                                                                                                                                                                                                                                                                                                                                                                                                                                                                                                                                                                                                                                                                                                                                                                                                                                                      |
| 41,913           | 0.4%                                                                      | (0.9%)                                                                                                                                                                                                                                                                                                                                     | (1.3%)                                                                                                                                                                                                                                                                                                                                                                                                                                                                                                    | 11.1%                                                                                                                                                                                                                                                                                                                                                                                                                                                                                                                                                                                                                                                                 | 18.3%                                                                                                                                                                                                                                                                                                                                                                                                                                                                                                                                                                                                                                                                                                                                                                                                                         | 17.4%                                                                                                                                                                                                                                                                                                                                                                                                                                                                                                                                                                                                                                                                                                                                                                                                                                                                                                                                                                              | 31.8%                                                                                                                                                                                                                                                                                                                                                                                                                                                                                                                                                                                                                                                                                                                                                                                                                                                                                                                                                                                                                                                                                                                                      |
| 25,926           | (1.4%)                                                                    | (6.1%)                                                                                                                                                                                                                                                                                                                                     | (0.0%)                                                                                                                                                                                                                                                                                                                                                                                                                                                                                                    | 2.2%                                                                                                                                                                                                                                                                                                                                                                                                                                                                                                                                                                                                                                                                  | 19.7%                                                                                                                                                                                                                                                                                                                                                                                                                                                                                                                                                                                                                                                                                                                                                                                                                         | 39.4%                                                                                                                                                                                                                                                                                                                                                                                                                                                                                                                                                                                                                                                                                                                                                                                                                                                                                                                                                                              | 64.3%                                                                                                                                                                                                                                                                                                                                                                                                                                                                                                                                                                                                                                                                                                                                                                                                                                                                                                                                                                                                                                                                                                                                      |
| 2,071            | (2.6%)                                                                    | (2.1%)                                                                                                                                                                                                                                                                                                                                     | 0.2%                                                                                                                                                                                                                                                                                                                                                                                                                                                                                                      | 1.3%                                                                                                                                                                                                                                                                                                                                                                                                                                                                                                                                                                                                                                                                  | 7.6%                                                                                                                                                                                                                                                                                                                                                                                                                                                                                                                                                                                                                                                                                                                                                                                                                          | (14.8%)                                                                                                                                                                                                                                                                                                                                                                                                                                                                                                                                                                                                                                                                                                                                                                                                                                                                                                                                                                            | (8.0%)                                                                                                                                                                                                                                                                                                                                                                                                                                                                                                                                                                                                                                                                                                                                                                                                                                                                                                                                                                                                                                                                                                                                     |
| 10,113           | (0.4%)                                                                    | 0.5%                                                                                                                                                                                                                                                                                                                                       | 10.1%                                                                                                                                                                                                                                                                                                                                                                                                                                                                                                     | 1.8%                                                                                                                                                                                                                                                                                                                                                                                                                                                                                                                                                                                                                                                                  | 16.5%                                                                                                                                                                                                                                                                                                                                                                                                                                                                                                                                                                                                                                                                                                                                                                                                                         | 26.4%                                                                                                                                                                                                                                                                                                                                                                                                                                                                                                                                                                                                                                                                                                                                                                                                                                                                                                                                                                              | 50.4%                                                                                                                                                                                                                                                                                                                                                                                                                                                                                                                                                                                                                                                                                                                                                                                                                                                                                                                                                                                                                                                                                                                                      |
| 6,715            | 0.5%                                                                      | (2.0%)                                                                                                                                                                                                                                                                                                                                     | (2.4%)                                                                                                                                                                                                                                                                                                                                                                                                                                                                                                    | (7.6%)                                                                                                                                                                                                                                                                                                                                                                                                                                                                                                                                                                                                                                                                | (7.4%)                                                                                                                                                                                                                                                                                                                                                                                                                                                                                                                                                                                                                                                                                                                                                                                                                        | 16.6%                                                                                                                                                                                                                                                                                                                                                                                                                                                                                                                                                                                                                                                                                                                                                                                                                                                                                                                                                                              | 28.4%                                                                                                                                                                                                                                                                                                                                                                                                                                                                                                                                                                                                                                                                                                                                                                                                                                                                                                                                                                                                                                                                                                                                      |
| 25,583           | (0.8%)                                                                    | (5.1%)                                                                                                                                                                                                                                                                                                                                     | (0.5%)                                                                                                                                                                                                                                                                                                                                                                                                                                                                                                    | (3.5%)                                                                                                                                                                                                                                                                                                                                                                                                                                                                                                                                                                                                                                                                | 6.5%                                                                                                                                                                                                                                                                                                                                                                                                                                                                                                                                                                                                                                                                                                                                                                                                                          | 2.9%                                                                                                                                                                                                                                                                                                                                                                                                                                                                                                                                                                                                                                                                                                                                                                                                                                                                                                                                                                               | 12.4%                                                                                                                                                                                                                                                                                                                                                                                                                                                                                                                                                                                                                                                                                                                                                                                                                                                                                                                                                                                                                                                                                                                                      |
| 1,032            | (1.6%)                                                                    | (7.7%)                                                                                                                                                                                                                                                                                                                                     | (1.9%)                                                                                                                                                                                                                                                                                                                                                                                                                                                                                                    | (7.8%)                                                                                                                                                                                                                                                                                                                                                                                                                                                                                                                                                                                                                                                                | 11.6%                                                                                                                                                                                                                                                                                                                                                                                                                                                                                                                                                                                                                                                                                                                                                                                                                         | 31.2%                                                                                                                                                                                                                                                                                                                                                                                                                                                                                                                                                                                                                                                                                                                                                                                                                                                                                                                                                                              | 81.6%                                                                                                                                                                                                                                                                                                                                                                                                                                                                                                                                                                                                                                                                                                                                                                                                                                                                                                                                                                                                                                                                                                                                      |
|                  | Level 51,462 23,622 63,380 23,095 41,913 25,926 2,071 10,113 6,715 25,583 | Level         1D           51,462         (0.7%)           23,622         (1.1%)           63,380         (1.7%)           23,095         (0.4%)           41,913         0.4%           25,926         (1.4%)           2,071         (2.6%)           10,113         (0.4%)           6,715         0.5%           25,583         (0.8%) | Level         1D         1W           51,462         (0.7%)         (4.4%)           23,622         (1.1%)         (5.2%)           63,380         (1.7%)         (3.7%)           23,095         (0.4%)         (1.8%)           41,913         0.4%         (0.9%)           25,926         (1.4%)         (6.1%)           2,071         (2.6%)         (2.1%)           10,113         (0.4%)         0.5%           6,715         0.5%         (2.0%)           25,583         (0.8%)         (5.1%) | Level         1D         1W         1M           51,462         (0.7%)         (4.4%)         0.1%           23,622         (1.1%)         (5.2%)         (0.9%)           63,380         (1.7%)         (3.7%)         (0.6%)           23,095         (0.4%)         (1.8%)         (0.4%)           41,913         0.4%         (0.9%)         (1.3%)           25,926         (1.4%)         (6.1%)         (0.0%)           2,071         (2.6%)         (2.1%)         0.2%           10,113         (0.4%)         0.5%         10.1%           6,715         0.5%         (2.0%)         (2.4%)           25,583         (0.8%)         (5.1%)         (0.5%) | Level         1D         1W         1M         3M           51,462         (0.7%)         (4.4%)         0.1%         (3.1%)           23,622         (1.1%)         (5.2%)         (0.9%)         (1.1%)           63,380         (1.7%)         (3.7%)         (0.6%)         11.1%           23,095         (0.4%)         (1.8%)         (0.4%)         14.4%           41,913         0.4%         (0.9%)         (1.3%)         11.1%           25,926         (1.4%)         (6.1%)         (0.0%)         2.2%           2,071         (2.6%)         (2.1%)         0.2%         1.3%           10,113         (0.4%)         0.5%         10.1%         1.8%           6,715         0.5%         (2.0%)         (2.4%)         (7.6%)           25,583         (0.8%)         (5.1%)         (0.5%)         (3.5%) | Level         1D         1W         1M         3M         6M           51,462         (0.7%)         (4.4%)         0.1%         (3.1%)         7.1%           23,622         (1.1%)         (5.2%)         (0.9%)         (1.1%)         10.5%           63,380         (1.7%)         (3.7%)         (0.6%)         11.1%         18.2%           23,095         (0.4%)         (1.8%)         (0.4%)         14.4%         20.8%           41,913         0.4%         (0.9%)         (1.3%)         11.1%         18.3%           25,926         (1.4%)         (6.1%)         (0.0%)         2.2%         19.7%           2,071         (2.6%)         (2.1%)         0.2%         1.3%         7.6%           10,113         (0.4%)         0.5%         10.1%         1.8%         16.5%           6,715         0.5%         (2.0%)         (2.4%)         (7.6%)         (7.4%)           25,583         (0.8%)         (5.1%)         (0.5%)         (3.5%)         6.5% | Level         1D         1W         1M         3M         6M         YTD           51,462         (0.7%)         (4.4%)         0.1%         (3.1%)         7.1%         6.7%           23,622         (1.1%)         (5.2%)         (0.9%)         (1.1%)         10.5%         10.1%           63,380         (1.7%)         (3.7%)         (0.6%)         11.1%         18.2%         10.6%           23,095         (0.4%)         (1.8%)         (0.4%)         14.4%         20.8%         37.0%           41,913         0.4%         (0.9%)         (1.3%)         11.1%         18.3%         17.4%           25,926         (1.4%)         (6.1%)         (0.0%)         2.2%         19.7%         39.4%           2,071         (2.6%)         (2.1%)         0.2%         1.3%         7.6%         (14.8%)           10,113         (0.4%)         0.5%         10.1%         1.8%         16.5%         26.4%           6,715         0.5%         (2.0%)         (2.4%)         (7.6%)         (7.4%)         16.6%           25,583         (0.8%)         (5.1%)         (0.5%)         (3.5%)         6.5%         2.9% |

Valuation multiples for Nifty Realty, and Nifty autorecorded the biggest loss this week

NTM PE Ratio chart shows the evolution of NTM valuation multiple on each day for the last 12 months

Source: Bloomberg as on October 04, 2024, <sup>1</sup> Bloomberg as on October 03, 2024