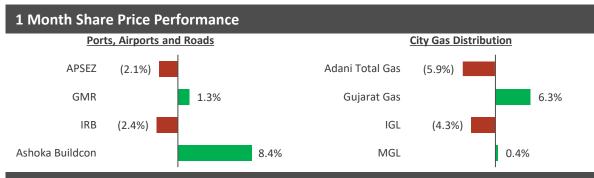

585.0                   | 4.50%   | 6.78%        | 6.73%     | 7.09%     | 7.18%     | 6.69%     | 8.51%     |
| Azure Power     | 19-08-2021    | 19-08-2026 | 414.0                   | 3.58%   | 7.12%        | 7.06%     | 7.71%     | 8.86%     | 6.64%     | 11.61%    |
| ReNew           | 28-04-2023    | 28-07-2026 | 525.0                   | 7.95%   | 7.29%        | 7.21%     | 7.33%     | 7.21%     | 7.02%     | 8.41%     |

Notes: <sup>1</sup> Financial year ending March; <sup>2</sup> Issue size > USD 400 mn

Source: Bloomberg as on October 04, 2024 (August 29, 2024 for ReNew and Azure Power Trading Comps), Company information, News run, USD 1 = INR 83.0; Adani En. Sol. stands for Adani Energy Solution



## Sectoral Update - Power and Infrastructure

### India Infrastructure Update



#### **Performance of Listed InvITs**

|                 |       | FY21 | DPU |     | FY22 DPU |     |     |     | FY23 DPU |     |     |     |     |
|-----------------|-------|------|-----|-----|----------|-----|-----|-----|----------|-----|-----|-----|-----|
| Trust           | Price | Q1   | Q2  | Q3  | Q4       | Q1  | Q2  | Q3  | Q4       | Q1  | Q2  | Q3  | Q4  |
| India Grid      | 142   | 3.0  | 3.0 | 3.1 | 3.1      | 3.2 | 3.2 | 3.2 | 3.2      | 3.3 | 3.3 | 3.3 | 3.5 |
| IRB InvIT       | 62    | 1.5  | 2.0 | 2.5 | 2.5      | 1.8 | 2.2 | 2.4 | 2.6      | 2.0 | 2.1 | 2.0 | 2.0 |
| PowerGrid Infra | 91    |      |     |     |          |     | 4.5 | 3.0 | 3.0      | 3.0 | 3.0 | 3.0 | 3.0 |

P/E

| Trading Comparables <sup>1</sup> |                     |            |        |