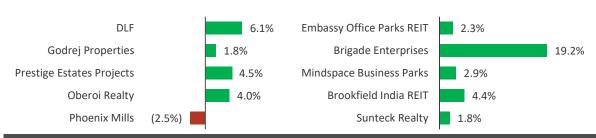

NM    |
| Vmart Retail                  | 787            | (5.1%)              | 1,043      | 1,377  | 2.4x  | 2.0x  | 14.2x | 11.3x | NM   | NM    |

#### **Industry Update**

- More Retail, a grocery retailer chain, has raised c.USD 17.5 mn as a part of its latest funding round from Amazon and Samara Capital at an undisclosed valuation
- Furnishka, a furniture retailer, has raised c.USD 3.3 mn as a part of its latest funding round led by India Quotient at an undisclosed valuation
  - Funds will be used for advancing product design and development, strengthen manufacturing and supply chain capabilities, and expand to new geographies

Notes: <sup>1</sup> Financial year ending March



## Sectoral Update – Real Estate

### India Real Estate Update

#### **1 Month Share Price Performance**



| Trading Comparables <sup>1</sup> |                |                     |                      |              |            |       |           |       |       |       |
|----------------------------------|----------------|---------------------|----------------------|--------------|------------|-------|-----------|-------|-------|-------|
|                                  | Share<br>Price | Weekly<br>change in | Market Cap<br>USD mn | EV<br>USD mn | EV/Revenue |       | EV/EBITDA |       | P/E   |       |
|                                  | (INR)          | price (%)           |                      |              | FY25       | FY26  | FY25      | FY26  | FY25  | FY26  |
| DLF                              | 845            | (7.6%)              | 25,196               | 24,287       |