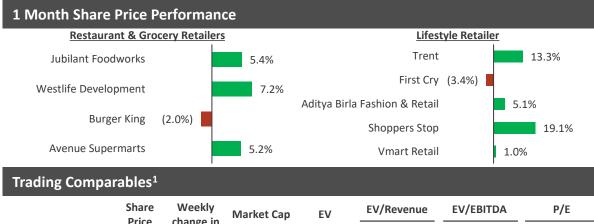

ion
- ClayCo Cosmetics, a skincare company, has raised c.USD 2.0 mn as a part of its Series A round from Unilever Ventures at an undisclosed valuation
  - Funds will be used for product portfolio expansion, strengthening branding and promotion efforts, drive recruitment, and working capital requirements
- Conscious Chemist, a skincare company, has raised c.USD 1.4 mn as a part of its latest funding round from Atomic Capital at an undisclosed valuation
  - Funds will be used to scale operations, improve marketing, and penetrate new markets

Notes: <sup>1</sup> Financial year ending March – Nestle India calendarized to March year end Source: Bloomberg as on October 04, 2024, Company information, News run; USD 1 = INR 83.0



## Sectoral Update – Consumer and Retail

### India Retail Update



| mading Compan                 | anics          |                     |            |        |       |       |       |       |      |       |
|-------------------------------|----------------|---------------------|------------|--------|-------|-------|-------|-------|------|-------|
|                               | Share          | Weekly              | Market Cap | EV     | EV/Re | venue | EV/E  | BITDA | P    | /E    |
|                               | Price<br>(INR) | change in price (%) | USD mn     | USD mn | FY25  | FY26  | FY25  | FY26  | FY25 | FY26  |
| Restaurant                    |                |                     |            |        |       |       |       |       |      |       |
| Jubilant Foodworks            | 629            | (8.6%)              | 5,002      | 5,