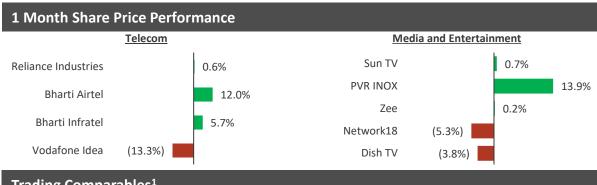

19.9x | 41.7x | 36.2x |
| Infibeam            | 954            | (2.7%)              | 880        | 751      | 4.5x  | 3.6x  | 33.6x | 25.0x | 65.5x | 53.7x |

#### **Industry Update**

- Str8bat, a sports technology company, has raised c.USD 3.5 mn in Series A funding round led by Exfinity Venture
  Partners
- IG Drones, a drone technology company, has raised c.USD 1.0 mn as a part of its maiden funding round led by India
  - Funds will be used for advancing research, and focusing on creating state-of-the-art drone solutions

Notes: 1 Financial year ending March

Source: Bloomberg as on October 04, 2024 (August 29, 2024 for MakeMyTrip Trading Comps), Company information, News run;

USD 1 = INR 83.0



## Sectoral Update - Technology, Telecom and Media

### India Telecom and Media Update



| Trading Comparables <sup>1</sup> |                |                     |            |          |       |       |       |       |       |       |
|----------------------------------|----------------|---------------------|------------|----------|-------|-------|-------|-------|-------|-------|
|                                  | Share          | Weekly              | Market Cap | EV       | EV/Re | venue | EV/EI | BITDA | P,    | /E    |
|                                  | Price<br>(INR) | change in price (%) | USD mn     | USD mn   | FY25  | FY26  | FY25  | FY26  | FY25  | FY26  |
| Telecom                          |                |                     |            |          |       |       |       |       |       |       |
| Reliance Industries              | 2,773          | (9.2