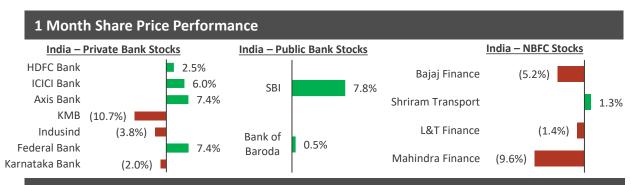

### India Financial Services Update

|                     | Chara Dai            | Weekly              | NA - ul - t C        | P/   | BV   | P,    | /E    | R     | DE    |
|---------------------|----------------------|---------------------|----------------------|------|------|-------|-------|-------|-------|
|                     | Share Price<br>(INR) | change in price (%) | Market Cap<br>USD mn | FY25 | FY26 | FY25  | FY26  | FY25  | FY26  |
| Private Banks       |                      |                     |                      |      |      |       |       |       |       |
| HDFC Bank           | 1,520                | 0.6%                | 139,088              | 2.3x | 2.1x | 16.0x | 13.3x | 15.0% | 15.6% |
| ICICI Bank          | 1,142                | 3.1%                | 96,667               | 2.8x | 2.4x | 19.0x | 16.4x | NA    | NA    |
| Axis Bank           | 1,142                | 1.0%                | 42,459               | 2.1x | 1.8x | 12.7x | 10.9x | 16.8% | 16.4% |
| Kotak Mahindra Bank | 1,547                | (3.8%)              | 37,045               | 2.2x | 2.0x | 16.4x | 14.2x | 13.4% | 13.3% |
| Indusind Bank       | 1,484                | 2.6%                | 13,913               | 1.6x | 1.4x | 10.9x | 9.4x  | 15.6% | 16.0% |
| Federal Bank        | 166                  | 5.6%                | 4,869                | 1.3x | 1.1x | 9.7x  | 8.0x  | 13.8% | 14.3% |
| Karnataka Bank      | 229                  | 0.5%                | 1,040                | NA   | NA   | NA    | NA    | NA    | NA    |
| Public Banks        |                      |                     |                      |      |      |       |       |       |       |
| State Bank of India | 831                  | 3.8%                | 89,402               | 1.7x | 1.5x | 11.0x | 10.2x | 16.9% | 15.8% |
| Bank of Baroda      | 276                  | 2.9%                | 17,181               | 1.2x | 1.0x | 7.3x  | 6.4x  | 15.9% | 15.2% |
| NBFCs               |                      |                     |                      |      |      |       |       |       |       |
| Bajaj Finance       | 6,932                | 3.0%                | 51,694               | 4.7x | 3.9x | 24.1x | 19.0x | 21.0% | 22.1% |
| Shriram Transport   | 2,589                | 3.6%                | 11,720               | 1.7x | 1.5x | 12.0x | 10.4x | 16.4% | 16.7% |
| L&T Finance         | 168                  | 2.4%                | 5,030                | 1.6x | 1.5x | 14.5x | 11.6x | 11.7% | 13.2% |
| Mahindra Finance    | 267                  | 3.3%                | 3,976                | 1.5x | 1.4x | 12.8x | 10.5x | 12.8% | 14.1% |