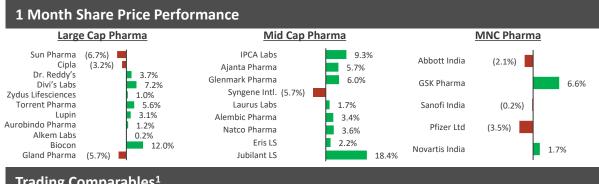

## Sectoral Update – Pharma

### India Pharmaceuticals Update

| ( /                | -              |                     |            |        |       |       |       |       |       |       |
|--------------------|----------------|---------------------|------------|--------|-------|-------|-------|-------|-------|-------|
| Trading Compa      | arables¹       |                     |            |        |       |       |       |       |       |       |
|                    | Share<br>Price | Weekly<br>change in | Market Cap | EV     | EV/Re | venue | EV/EI | BITDA | P     | /E    |
|                    | (INR)          | price (%)           | USD mn     | USD mn | FY25  | FY26  | FY25  | FY26  | FY25  | FY26  |
| Large Cap Pharma   |                |                     |            |        |       |       |       |       |       |       |
| Sun Pharma         | 1,511          | 0.3%                | 43,683     | 43,088 | 6.6x  | 6.0x  | 23.6x | 20.9x | 32.3x | 28.0x |
| Cipla              | 1,425          | 1.1%                | 13,859     | 13,432 | 4.0x  | 3.6x  | 16.2x | 14.6x | 25.4x | 22.5x |
| Dr. Reddy's        | 6,350          | 1.6%                | 12,761     | 12,179 | 3.4x  | 3.2x  | 12.3x | 12.1x | 19.0x | 18.6x |
| Divi's Labs        | 3,951          | (1.6%)              | 12,637     | 12,130 | 11.4x | 9.8x  | 36.2x | 29.0x | 52.9x | 41.6x |
| Zydus Lifesciences | 997            | 5.3%                | 12,092     | 12,354 | 4.9x  | 4.5x  | 18.9x | 18.1x | 26.5x | 25.0x |
| Torrent Pharma     | 2,735          | 1.6%                | 11,151     | 11,715 | 8.0x  | 7.1x  | 24.8x | 21.4x | 45.1x | 36.3x |
| Lupin              | 1,655          | 2.4%                | 9,086      | 9,441  | 3.6x  | 3.3x  | 18.7x | 16.0x | 33.2x | 26.7x |
| Aurobindo Pharma   | 1,152          | 1.8%                | 8,130      | 8,017  | 2.1x  | 1.9x  | 10.1x | 9.0x  | 17.8x | 15.7x |
| Alkem Labs         | 4,904          | (0.1%)              | 7,064      | 6,926  | 4.0x  | 3.7x  | 21.8x | 18.9x | 26.8x | 23.0x |
| Biocon             | 305            | (0.4%)              | 4,415      | 6,744  | 3.4x  | 2.9x  | 15.2x | 12.2x | 41.3x | 24.6x |
| Gland Pharma       | 1,686          | (2.4%)              | 3,347      | 2,893  | 3.8x  | 3.4x  | 14.8x | 12.9x | 25.9x | 22.3x |
| Mid Cap Pharma     |                |                     |            |        |       |       |       |       |       |       |
| IPCA Labs          | 1,338          | (0.1%)              | 4,088      | 4,013  | 3.7x  | 3.2x  | 19.2x | 15.5x | 35.7x | 27.6x |
| Ajanta Pharma      | 2,384          | 8.7%                | 3,616      | 3,563  | 6.3x  | 5.6x  | 22.5x | 19.6x | 31.9x | 27.3x |
| Glenmark Pharma    | 1,053          | (2.4%)              | 3,581      | 4,006  | 2.4x  | 2.1x  | 13.4x | 11.5x | 25.7x | 20.0x |
| Syngene Intl.      | 681            | (2.6%)              | 3,296      | 3,233  | 6.8x  | 5.8x  | 23.0x | 18.7x | 50.3x | 38.4x |
| Laurus Labs        | 447            | 2.4%                | 2,905      | 3,199  | 4.5x  | 3.9x  | 22.5x | 17.1x | 55.1x | 34.9x |
| Alembic Pharma     | 1,024          | 3.4%                | 2,426      | 2,503  | 2.9x  | 2.7x  | 17.4x | 14.7x | 27.9x | 22.9x |
| Natco Pharma       | 1,034          | 0.6%                | 2,232      | 2,149  | 3.9x  | 3.5x  | 9.0x  | 8.4x  | 12.2x | 11.2x |
| Eris LS            | 870            | (2.6%)              | 1,426      | 1,523  | 4.9x  | 4.3x  | 13.6x | 11.7x | 26.2x | 20.7x |
| Jubilant LS        | 686            | 0.8%                | 1,317      | 1,637  | NA    | NA    | NA    | NA    | NA    | NA    |
| MNC Pharma         |                |                     |            |        |       |       |       |       |       |       |
| Abbott India       | 26,147         | 1.0%                | 6,694      | 6,474  | 8.2x  | 7.4x  | 31.9x | 28.3x | 41.1x | 35.9x |
| GSK Pharma         | 2,095          | (1.6%)              | 4,277      | 4,077  | 9.3x  | 8.4x  | 34.0x | 30.5x | 47.9x | 41.0x |
| Sanofi India       | 8,624          | 4.2%                | 2,393      | 2,347  | 5.7x  | 5.3x  | 19.7x | 17.9x | 27.3x | 24.2x |
| Pfizer Ltd         | 4,211          | 0.4%                | 2,321      | 2,113  | 7.4x  | 6.7x  | 24.4x | 21.2x | 32.8x | 28.3x |
| Novartis India     | 1,059          | 0.4%                | 315        | 251    | NA    | NA    | NA    | NA    | NA    | NA    |