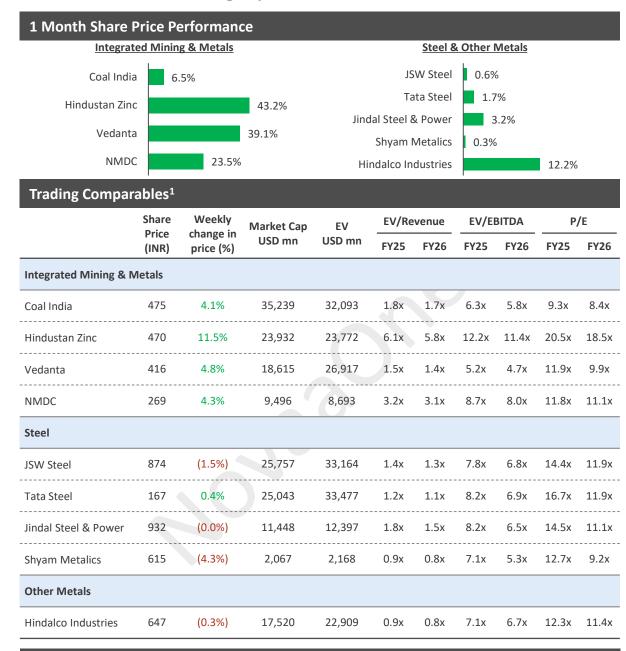

## Sectoral Update - Metals & Mining

### India Metals & Mining Update

#### **Industry Update**

- As per media reports, India's domestic coal production has grown at c.7.4% year-on-year to c.78.7 mn tonnes in Apr-24
- Jindal Stainless, a steel manufacturer, has formed a JV with a Singapore-based entity for developing and operating a stainless steel melt shop in Indonesia with an capacity of c.1.2 MTPA and an investment of c.USD 84.3 mn
  - This forms part of the plan to invest c.USD 650.6 mn to boost production capacity and make acquisitions
- As per media reports, Sandur Manganese and Iron Ore, a mining company, is planning to acquire c.80.0% stake in Arjas Steel, a steel company, at an enterprise value of c.USD 361.4 mn