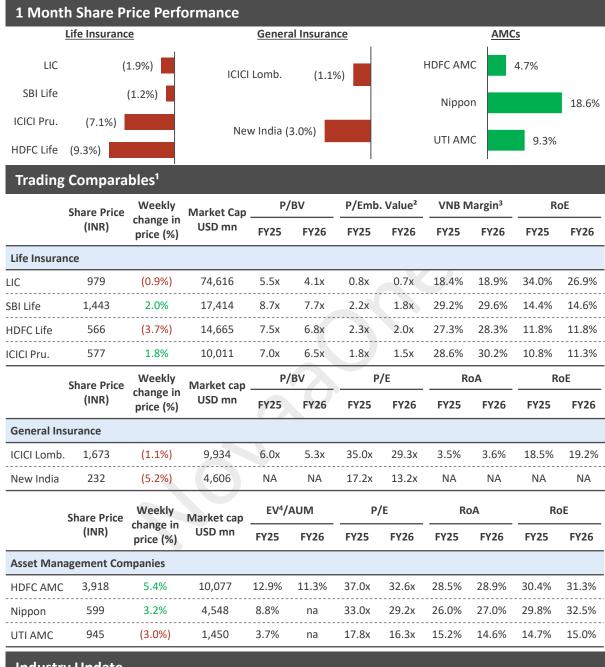

### India Insurance and Asset Management Update

#### **Industry Update**

Stride Ventures, a leading venture debt firm, has successfully closed its third Fund at c.USD 165.0 mn

Notes: <sup>1</sup> Financial year ending March, <sup>2</sup> Emb. Value refers to Embedded Value; <sup>3</sup> Value of New Business, <sup>4</sup> EV represents Enterprise Value Source: Bloomberg as on May 03, 2024, Company information, News run; USD 1 = INR 83.0