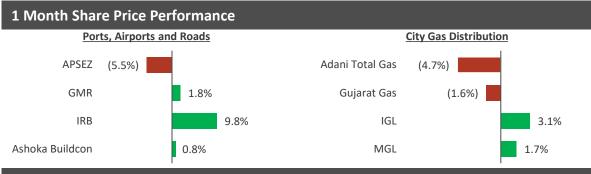

|
| Adani Green                                                              | 08-Sep-21     | 08-Sep-24 | 750.0                   | 4.38%  | 11.23%       | 11.34%    | 12.51%    | 10.23%    | 11.47%    | 16.88%    |  |
| ReNew                                                                    | 28-Apr-23     | 28-Jul-26 | 400.0                   | 7.95%  | 8.68%        | 8.65%     | 8.62%     | 8.12%     | 8.52%     | NA        |  |

Notes: <sup>1</sup> Financial year ending March; <sup>2</sup> Issue size > USD 400 mn

Source: Bloomberg as on May 03, 2024 (May 02, 2024 for ReNew and Azure Power Trading Comps), Company information, News run, USD 1 = INR 83.0; Adani En. Sol. stands for Adani Energy Solution



## Sectoral Update – Power and Infrastructure

### India Infrastructure Update



#### **Performance of Listed InvITs**

|                 | Unit  | FY21 DPU |     |     | FY22 DPU |     |     |     | FY23 DPU |     |     |     |     |
|-----------------|-------|----------|-----|-----|----------|-----|-----|-----|----------|-----|-----|-----|-----|
| Trust           | Price | Q1       | Q2  | Q3  | Q4       | Q1  | Q2  | Q3  | Q4       | Q1  | Q2  | Q3  | Q4  |
| India Grid      | 138   | 3.0      | 3.0 | 3.1 | 3.1      | 3.2 | 3.2 | 3.2 | 3.2      | 3.3 | 3.3 | 3.3 | 3.5 |
| IRB InvIT       | 69    | 1.5      | 2.0 | 2.5 | 2.5      | 1.8 | 2.2 | 2.4 | 2.6      | 2.0 | 2.1 | 2.0 | 2.0 |
| PowerGrid Infra | 98    |          |     |     |          |     | 4.5 | 3.0 | 3.0      | 3.0 | 3.0 | 3.0 | 3.0 |

| Trading Comparables <sup>1</sup> |                           |