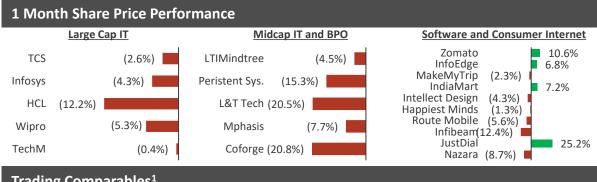

## Sectoral Update - Technology, Telecom and Media

### India Technology Update

| Trading Compar      | Trading Comparables <sup>1</sup> |                     |            |         |       |       |       |       |       |       |  |  |
|---------------------|----------------------------------|---------------------|------------|---------|-------|-------|-------|-------|-------|-------|--|--|
|                     | Share                            | Weekly              | Market Cap | EV      | EV/Re | venue | EV/EI | BITDA | P     | /E    |  |  |
|                     | Price<br>(INR)                   | change in price (%) | USD mn     | USD mn  | FY25  | FY26  | FY25  | FY26  | FY25  | FY26  |  |  |
| Large Cap IT        |                                  |                     |            |         |       |       |       |       |       |       |  |  |
| TCS                 | 3,843                            | 0.6%                | 167,539    | 163,269 | 5.2x  | 4.8x  | 19.1x | 17.3x | 27.1x | 24.4x |  |  |
| Infosys             | 1,416                            | (1.0%)              | 70,830     | 68,541  | 3.6x  | 3.3x  | 14.8x | 13.4x | 22.4x | 20.1x |  |  |
| HCL                 | 1,348                            | (8.5%)              | 44,074     | 41,400  | 3.0x  | 2.7x  | 13.3x | 12.0x | 21.5x | 19.2x |  |  |
| Wipro               | 457                              | (1.6%)              | 28,793     | 25,876  | 2.3x  | 2.2x  | 12.0x | 11.0x | 19.8x | 17.8x |  |  |
| Tech Mahindra       | 1,250                            | (2.2%)              | 14,716     | 14,174  | 2.2x  | 2.0x  | 16.5x | 12.8x | 28.1x | 20.8x |  |  |
| Midcap IT and BPO   |                                  |                     |            |         |       |       |       |       |       |       |  |  |
| LTIMindtree         | 4,652                            | (2.8%)              | 16,599     | 15,697  | 3.4x  | 3.1x  | 18.6x | 16.0x | 26.8x | 22.8x |  |  |
| Persistent Systems  | 3,367                            | (0.9%)              | 6,249      | 6,147   | 4.5x  | 3.9x  | 25.4x | 20.7x | 38.7x | 30.9x |  |  |
| L&T Tech Services   | 4,574                            | (4.3%)              | 5,828      | 5,586   | 4.3x  | 3.8x  | 22.3x | 19.1x | 34.4x | 29.2x |  |  |
| Mphasis             | 2,292                            | (0.3%)              | 5,219      | 5,096   | 2.9x  | 2.6x  | 15.8x | 14.0x | 25.2x | 21.8x |  |  |
| Coforge             | 4,483                            | (14.6%)             | 3,339      | 3,456   | 2.7x  | 2.4x  | 15.5x | 13.2x | 24.6x | 20.2x |  |  |
| Software and Consum | er Intern                        | et                  |            |         |       |       |       |       |       |       |  |  |
| Zomato              | 197                              | 4.9%                | 20,960     | 19,551  | 9.7x  | 7.5x  | NM    | 59.0x | NM    | 65.4x |  |  |
| InfoEdge            | 5,998                            | 1.7%                | 9,350      | 9,327   | 27.5x | 23.6x | 68.5x | 57.0x | NM    | NM    |  |  |
| MakeMyTrip          | 5,879                            | 4.5%                | 7,517      | 7,162   | 7.3x  | 6.1x  | 42.2x | 30.7x | 56.9x | 42.2x |  |  |
| IndiaMart           | 2,800                            | 6.3%                | 2,023      | 1,743   | 10.3x | 8.6x  | 35.9x | 28.6x | 43.6x | 34.8x |  |  |
| Intellect Design    | 1,050                            | 0.8%                | 1,731      | 1,720   | 5.1x  | 4.5x  | 21.8x | 18.1x | 31.1x | 25.3x |  |  |
| Happiest Minds      | 808                              | (1.2%)              | 1,482      | 1,463   | 6.5x  | 5.3x  | 28.7x | 22.5x | 41.5x | 33.0x |  |  |
| Route Mobile        | 1,526                            | (0.8%)              | 1,154      | 1,064   | 1.8x  | 1.6x  | 14.2x | 12.0x | 21.8x | 18.1x |  |  |
| Infibeam            | 34                               | (3.1%)              | 1,136      | 1,100   | 2.2x  | 1.9x  | 32.5x | 27.2x | 56.5x | 46.9x |  |  |
| JustDial            | 1,103                            | 3.4%                | 1,130      | 583     | 4.1x  | 3.6x  | 14.5x | 12.2x | 20.1x | 17.8x |  |  |
| Nazara Technologies | 638                              | 1.2%                | 589        | 547     | 3.1x  | 2.6x  | 23.4x | 17.8x | 46.7x | 35.9x |  |  |