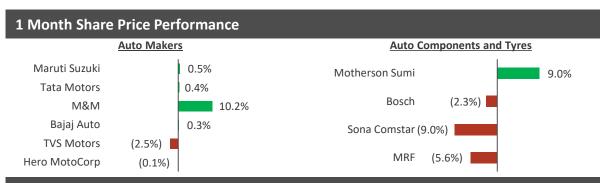

## Sectoral Update – Auto & Auto Components

### India Auto & Auto Components Update

| Trading Comparables <sup>1</sup> |                |                     |            |        |       |       |           |       |       |       |
|----------------------------------|----------------|---------------------|------------|--------|-------|-------|-----------|-------|-------|-------|
|                                  | Share<br>Price | Weekly              | Market Cap | EV     | EV/Re | venue | EV/EBITDA |       | P/E   |       |
|                                  | (INR)          | change in price (%) | USD mn     | USD mn | FY25  | FY26  | FY25      | FY26  | FY25  | FY26  |
| Auto Makers                      |                |                     |            |        |       |       |           |       |       |       |
| Maruti Suzuki                    | 12,492         | (1.7%)              | 47,320     | 46,522 | 2.5x  | 2.2x  | 21.1x     | 18.5x | 26.3x | 23.3x |
| Tata Motors                      | 1,013          | 1.4%                | 44,775     | 55,947 | 1.0x  | 0.9x  | 6.9x      | 6.2x  | 15.4x | 12.9x |
| M&M                              | 2,193          | 7.2%                | 32,856     | 42,184 | 2.3x  | NA    | 13.1x     | NA    | 22.4x | 19.1x |
| Bajaj Auto                       | 9,106          | 1.5%                | 30,628     | 30,073 | 4.8x  | 4.3x  | 24.3x     | 21.4x | 29.1x | 25.5x |
| TVS Motors                       | 2,053          | 1.8%                | 11,750     | 14,245 | 3.4x  | 3.0x  | 27.9x     | 24.1x | 36.7x | 30.1x |
| Hero MotoCorp                    | 4,553          | 1.4%                | 10,966     | 10,560 | 2.1x  | 1.9x  | 15.0x     | 13.4x | 20.1x | 18.2x |
| Auto Components                  |                |                     |            |        |       |       |           |       |       |       |
| Motherson Sumi                   | 131            | 0.1%                | 10,712     | 12,039 | 0.9x  | 0.8x  | 9.0x      | 8.1x  | 22.4x | 18.2x |
| Bosch                            | 30,093         | 4.2%                | 10,694     | 10,369 | NA    | NA    | NA        | NA    | NA    | NA    |
| Sona Comstar                     | 610            | (5.8%)              | 4,312      | 4,343  | 8.7x  | 7.0x  | 30.4x     | 24.0x | 49.8x | 37.8x |
| Tyres                            |                |                     |            |        |       |       |           |       |       |       |
| MRF                              | 128,560        | (1.3%)              | 6,569      | 6,570  | 2.1x  | 1.9x  | 12.3x     | 11.7x | 24.8x | 23.1x |

#### **Industry Update**

- As per industry reports, India has surpassed China to become world's largest market for electric 3-W recording c.0.6 mn sales in 2023
- As per industry reports, electric bike sales has declined by c.50.0% in Apr-24