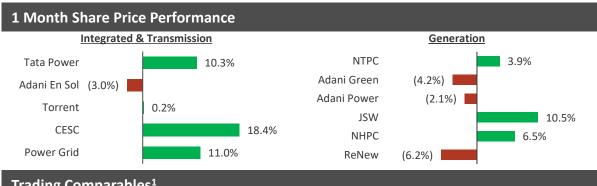

date - Metals & Mining

### India Metals & Mining Update



#### **Industry Update**

- As per media reports, India's domestic coal production has grown at c.7.4% year-on-year to c.78.7 mn tonnes in Apr-24
- Jindal Stainless, a steel manufacturer, has formed a JV with a Singapore-based entity for developing and operating a stainless steel melt shop in Indonesia with an capacity of c.1.2 MTPA and an investment of c.USD 84.3 mn
  - This forms part of the plan to invest c.USD 650.6 mn to boost production capacity and make acquisitions
- As per media reports, Sandur Manganese and Iron Ore, a mining company, is planning to acquire c.80.0% stake in Arjas Steel, a steel company, at an enterprise value of c.USD 361.4 mn



## Sectoral Update – Power and Infrastructure

### **India Power Update**



| Trading Comparables <sup>1</sup> |                                                                  |                                                                                                                                                                                                                                                                                                                                               |