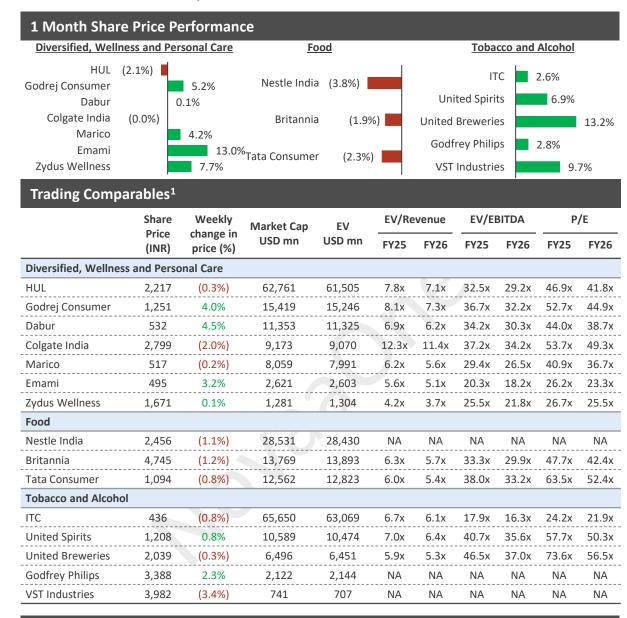

## Sectoral Update – Pharma

### India Pharmaceuticals Update

| ( /                | -              |                     |            |        |       |       |       |       |       |       |
|--------------------|----------------|---------------------|------------|--------|-------|-------|-------|-------|-------|-------|
| Trading Compa      | arables¹       |                     |            |        |       |       |       |       |       |       |
|                    | Share<br>Price | Weekly<br>change in | Market Cap | EV     | EV/Re | venue | EV/EI | BITDA | P     | /E    |
|                    | (INR)          | price (%)           | USD mn     | USD mn | FY25  | FY26  | FY25  | FY26  | FY25  | FY26  |
| Large Cap Pharma   |                |                     |            |        |       |       |       |       |       |       |
| Sun Pharma         | 1,511          | 0.3%                | 43,683     | 43,088 | 6.6x  | 6.0x  | 23.6x | 20.9x | 32.3x | 28.0x |
| Cipla              | 1,425          | 1.1%                | 13,859     | 13,432 | 4.0x  | 3.6x  | 16.2x | 14.6x | 25.4x | 22.5x |
| Dr. Reddy's        | 6,350          | 1.6%                | 12,761     | 12,179 | 3.4x  | 3.2x  | 12.3x | 12.1x | 19.0x | 18.6x |
| Divi's Labs        | 3,951          | (1.6%)              | 12,637     | 12,130 | 11.4x | 9.8x  | 36.2x | 29.0x | 52.9x | 41.6x |
| Zydus Lifesciences | 997            | 5.3%                | 12,092     | 12,354 | 4.9x  | 4.5x  | 18.9x | 18.1x | 26.5x | 25.0x |
| Torrent Pharma     | 2,735          | 1.6%                | 11,151     | 11,715 | 8.0x  | 7.1x  | 24.8x | 21.4x | 45.1x | 36.3x |
| Lupin              | 1,655          | 2.4%                | 9,086      | 9,441  | 3.6x  | 3.3x  | 18.7x | 16.0x | 33.2x | 26.7x |
| Aurobindo Pharma   | 1,152          | 1.8%                | 8,130      | 8,017  | 2.1x  | 1.9x  | 10.1x | 9.0x  | 17.8x | 15.7x |
| Alkem Labs         | 4,904          | (0.1%)              | 7,064      | 6,926  | 4.0x  | 3.7x  | 21.8x | 18.9x | 26.8x | 23.0x |
| Biocon             | 305            | (0.4%)              | 4,415      | 6,744  | 3.4x  | 2.9x  | 15.2x | 12.2x | 41.3x | 24.6x |
| Gland Pharma       | 1,686          | (2.4%)              | 3,347      | 2,893  | 3.8x  | 3.4x  | 14.8x | 12.9x | 25.9x | 22.3x |
| Mid Cap Pharma     |                |                     |            |        |       |       |       |       |       |       |
| IPCA Labs          | 1,338          | (0.1%)              | 4,088      | 4,013  | 3.7x  | 3.2x  | 19.2x | 15.5x | 35.7x | 27.6x |
| Ajanta Pharma      | 2,384          | 8.7%                | 3,616      | 3,563  | 6.3x  | 5.6x  | 22.5x | 19.6x | 31.9x | 27.3x |
| Glenmark Pharma    | 1,053          | (2.4%)              | 3,581      | 4,006  | 2.4x  | 2.1x  | 13.4x | 11.5x | 25.7x | 20.0x |
| Syngene Intl.      | 681            | (2.6%)              | 3,296      | 3,233  | 6.8x  | 5.8x  | 23.0x | 18.7x | 50.3x | 38.4x |
| Laurus Labs        | 447            | 2.4%                | 2,905      | 3,199  | 4.5x  | 3.9x  | 22.5x | 17.1x | 55.1x | 34.9x |
| Alembic Pharma     | 1,024          | 3.4%                | 2,426      | 2,503  | 2.9x  | 2.7x  | 17.4x | 14.7x | 27.9x | 22.9x |
| Natco Pharma       | 1,034          | 0.6%                | 2,232      | 2,149  | 3.9x  | 3.5x  | 9.0x  | 8.4x  | 12.2x | 11.2x |
| Eris LS            | 870            | (2.6%)              | 1,426      | 1,523  | 4.9x  | 4.3x  | 13.6x | 11.7x | 26.2x | 20.7x |
| Jubilant LS        | 686            | 0.8%                | 1,317      | 1,637  | NA    | NA    | NA    | NA    | NA    | NA    |
| MNC Pharma         |                |                     |            |        |       |       |       |       |       |       |
| Abbott India       | 26,147         | 1.0%                | 6,694      | 6,474  | 8.2x  | 7.4x  | 31.9x | 28.3x | 41.1x | 35.9x |
| GSK Pharma         | 2,095          | (1.6%)              | 4,277      | 4,077  | 9.3x  | 8.4x  | 34.0x | 30.5x | 47.9x | 41.0x |
| Sanofi India       | 8,624          | 4.2%                | 2,393      | 2,347  | 5.7x  | 5.3x  | 19.7x | 17.9x | 27.3x | 24.2x |
| Pfizer Ltd         | 4,211          | 0.4%                | 2,321      | 2,113  | 7.4x  | 6.7x  | 24.4x | 21.2x | 32.8x | 28.3x |
| Novartis India     | 1,059          | 0.4%                | 315        | 251    | NA    | NA    | NA    | NA    | NA    | NA    |

#### **Industry Update**

 InvAscent & Morgan Stanley PE have jointly acquired a controlling stake for c.USD 120.0 mn in Mavia Pharma, a sterile injectables manufacturer, at an undisclosed valuation

Notes: <sup>1</sup> Financial year ending March – Sanofi India calendarized to March year end Source: Bloomberg as on May 03, 2024, Company information, News run; USD 1 = INR 83.0