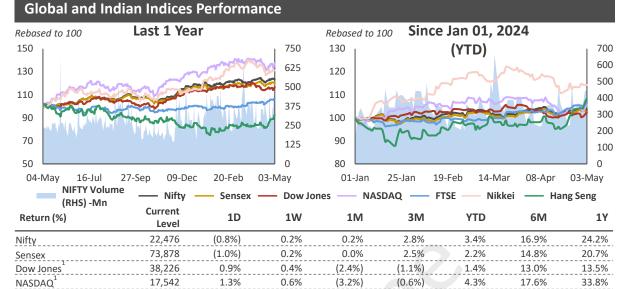

### **Key Market Trends**

1.2%

0.8%

4.7%

3.0%

(3.1%)

10.5%

7.3%

5.7%

18.9%

5.7%

14.3%

8.4%

9.7%

19.7%

4.6%

5.1%

31.1%

(6.2%)

The Indian indices, Nifty and Sensex increased by 0.2% each in last week

> FTSE<sup>1</sup> Nikkei

Hang Sang

Nifty Fin. Services, Nifty PSU Bank, Nifty Auto were the biggest gainers this week

| Return (%)          | Current<br>Level | 1D     | 1W     | 1M     | 3M      | YTD     | 6M      | 1Y     |
|---------------------|------------------|--------|--------|--------|---------|---------|---------|--------|
| Nifty Bank          | 48,924           | (0.6%) | 1.5%   | 2.7%   | 6.4%    | 1.4%    | 12.9%   | 13.0%  |
| Nifty Fin. Services | 21,797           | (0.3%) | 2.1%   | 2.8%   | 6.7%    | 1.6%    | 12.5%   | 13.6%  |
| Nifty FMCG          | 54,274           | (0.4%) | (0.0%) | 0.8%   | (1.5%)  | (5.3%)  | 4.6%    | 12.8%  |
| Nifty Pharma        | 19,133           | 0.0%   | 0.7%   | (0.1%) | 6.5%    | 13.5%   | 28.6%   | 52.0%  |
| Nifty IT            | 32,908           | (0.9%) | (2.3%) | (6.1%) | (11.8%) | (7.8%)  | 6.9%    | 18.6%  |
| Nifty Auto          | 22,541           | (0.8%) | 1.9%   | 4.6%   | 16.3%   | 21.2%   | 40.5%   | 69.8%  |
| Nifty Media         | 1,851            | (0.6%) | (3.1%) | (3.9%) | (13.1%) | (23.8%) | (18.3%) | 7.1%   |
| Nifty Metal         | 9,276            | (0.0%) | 0.6%   | 6.7%   | 14.8%   | 16.0%   | 43.2%   | 59.3%  |
| Nifty PSU Bank      | 7,529            | (0.8%) | 2.0%   | 3.1%   | 13.9%   | 30.8%   | 48.9%   | 81.7%  |
| Nifty Private Bank  | 24,293           | (0.7%) | 1.1%   | 2.3%   | 3.6%    | (2.3%)  | 8.2%    | 10.6%  |
| Nifty Realty        | 963              | (1.0%) | (0.7%) | 4.1%   | 12.4%   | 22.4%   | 49.5%   | 115.7% |
| BSE Telecom         | 2,660            | (1.4%) | (1.7%) | 3.2%   | 12.2%   | 16.6%   | 28.7%   | 68.9%  |
| BSE Healthcare      | 35,571           | 0.2%   | 0.4%   | 0.3%   | 5.3%    | 12.3%   | 28.1%   | 54.4%  |

Valuation multiples for Nifty Media, Nifty IT, Nifty Realty recorded the biggest loss this week

NTM PE Ratio chart shows the evolution of NTM valuation multiple on each day for the last 12 months

Source: Bloomberg as on May 03, 2024, <sup>1</sup> Bloomberg as on May 02, 2024

8,172

38,236

18,476

0.6%

0.0%

1.5%