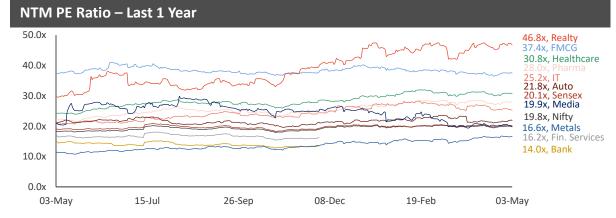

Valuation multiples for Nifty Media, Nifty IT, Nifty Realty recorded the biggest loss this week

NTM PE Ratio chart shows the evolution of NTM valuation multiple on each day for the last 12 months

Source: Bloomberg as on May 03, 2024, <sup>1</sup> Bloomberg as on May 02, 2024