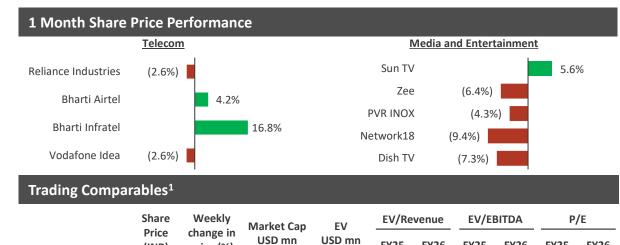

## Sectoral Update - Technology, Telecom and Media

### India Telecom and Media Update

(INR)

price (%)

FY25

**FY26** 

FY25

FY26

FY25

**FY26** 

| Telecom                    |       |        |         |         |      |      |       |       |       |       |
|----------------------------|-------|--------|---------|---------|------|------|-------|-------|-------|-------|
| Reliance Industries        | 2,868 | (1.3%) | 233,797 | 266,936 | 2.2x | 2.0x | 12.2x | 10.9x | 23.1x | 20.0x |
| Bharti Airtel              | 1,277 | (3.7%) | 91,462  | 119,333 | 5.8x | 5.2x | 10.8x | 9.4x  | 37.5x | 27.2x |
| Bharti Infratel            | 351   | (0.7%) | 11,395  | 13,783  | 3.7x | 3.4x | 7.2x  | 6.7x  | 14.7x | 13.2x |
| Vodafone Idea              | 13    | (5.7%) | 10,573  | 39,492  | 7.0x | 6.3x | 16.5x | 14.6x | NM    | NM    |
| Media and<br>Entertainment |       |        |         |         |      |      |       |       |       |       |
| Sun TV                     | 656   | (1.3%) | 3,114   | 2,614   | 4.9x | 4.6x | 7.8x  | 7.3x  | 13.0x | 12.2x |
| Zee Entertainment          | 143   | (1.9%) | 1,656   | 1,593   | 1.4x | 1.3x | 9.2x  | 6.9x  | 15.8x | 12.0x |
| PVR                        | 1,321 | (5.8%) | 1,562   | 2,489   | 2.8x | 2.5x | 9.1x  | 7.5x  | 30.2x | 18.8x |
| Network18                  | 84    | (7.6%) | 1,056   | 3,687   | NA   | NA   | NA    | NA    | NA    | NA    |
| Dish TV                    | 18    | (1.1%) | 393     | 380     | 1.5x | 1.3x | 3.5x  | 2.8x  | 24.6x | 11.2x |