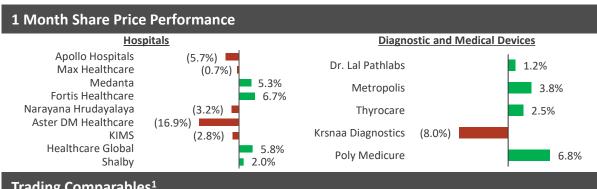

## Sectoral Update – Healthcare

### India Healthcare Update

| Trading Comparables <sup>1</sup> |                |                  |            |        |       |       |       |       |       |       |  |  |
|----------------------------------|----------------|------------------|------------|--------|-------|-------|-------|-------|-------|-------|--|--|
|                                  | Share<br>Price | Weekly change in | Market Cap | EV     | EV/Re | venue | EV/EI | BITDA | P/E   |       |  |  |
|                                  | (INR)          | price (%)        | USD mn     | USD mn | FY25  | FY26  | FY25  | FY26  | FY25  | FY26  |  |  |
| Hospitals                        |                |                  |            |        |       |       |       |       |       |       |  |  |
| Apollo Hospitals                 | 6,010          | (4.0%)           | 10,411     | 10,844 | 3.9x  | 3.4x  | 28.4x | 22.8x | 57.1x | 42.4x |  |  |
| Max Healthcare                   | 813            | 1.3%             | 9,525      | 9,431  | 9.6x  | 7.7x  | 34.1x | 27.3x | 51.0x | 40.4x |  |  |
| Medanta                          | 1,409          | (2.6%)           | 4,558      | 4,539  | 9.6x  | 8.2x  | 36.7x | 30.5x | 61.5x | 49.6x |  |  |
| Fortis Healthcare                | 452            | 1.9%             | 4,111      | 4,282  | 4.5x  | 4.0x  | 23.2x | 19.7x | 41.9x | 33.6x |  |  |
| Narayana<br>Hrudayalaya          | 1,250          | (2.0%)           | 3,077      | 3,107  | 4.4x  | 3.9x  | 19.6x | 16.8x | 29.7x | 26.1x |  |  |
| Aster DM Healthcare              | 347            | (3.2%)           | 2,090      | 2,824  | 1.5x  | 1.3x  | 10.3x | 8.9x  | 22.7x | 17.1x |  |  |
| KIMS                             | 1,992          | (0.6%)           | 1,921      | 2,018  | 5.7x  | 4.8x  | 20.9x | 17.8x | 39.4x | 33.2x |  |  |
| Healthcare Global                | 369            | 5.5%             | 620        | 706    | 2.7x  | 2.4x  | 14.4x | 12.2x | 48.6x | 34.1x |  |  |
| Shalby                           | 268            | (4.2%)           | 349        | 351    | 2.7x  | 2.4x  | 12.6x | 10.6x | 24.2x | 19.5x |  |  |
| Diagnostics                      |                |                  |            |        |       |       |       |       |       |       |  |  |
| Dr. Lal Pathlabs                 | 2,318          | (2.9%)           | 2,332      | 2,288  | 7.6x  | 6.8x  | 28.2x | 25.1x | 46.6x | 40.2x |  |  |
| Metropolis                       | 1,790          | (0.8%)           | 1,105      | 1,125  | 6.9x  | 6.1x  | 27.1x | 23.0x | 51.1x | 40.7x |  |  |
| Thyrocare                        | 631            | (3.7%)           | 403        | 387    | 5.0x  | 4.4x  | 18.6x | 15.8x | 33.5x | 27.6x |  |  |
| Krsnaa Diagnostics               | 584            | 3.2%             | 227        | 218    | 2.2x  | 1.7x  | 8.6x  | 6.5x  | 19.7x | 13.5x |  |  |
| Medical Devices                  |                |                  |            |        |       |       |       |       |       |       |  |  |
| Poly Medicure                    | 1,684          | 3.1%             | 1,947      | 1,928  | 9.6x  | 8.0x  | 34.8x | 28.4x | 49.1x | 38.4x |  |  |